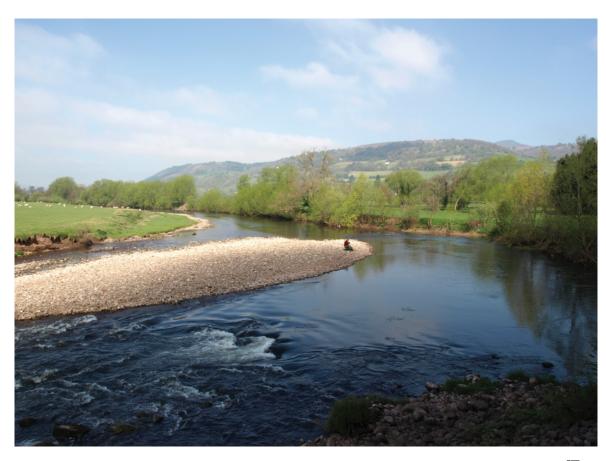

# UNIVERSITY OF CAMBRIDGE INTERNATIONAL EXAMINATIONS General Certificate of Education Ordinary Level

GEOGRAPHY 2217/12

Paper 1 October/November 2011

**INSERT** 

1 hour 45 minutes

#### READ THESE INSTRUCTIONS FIRST

The Insert contains Photograph A for Question 2, Photographs B, C and D for Question 3 and Photograph E for Question 4.



## Photograph A for Question 2



Photograph B for Question 3



## Photograph C for Question 3



**Photograph D for Question 3** 



#### **Photograph E for Question 4**



Permission to reproduce items where third-party owned material protected by copyright is included has been sought and cleared where possible. Every reasonable effort has been made by the publisher (UCLES) to trace copyright holders, but if any items requiring clearance have unwittingly been included, the publisher will be pleased to make amends at the earliest possible opportunity.

University of Cambridge International Examinations is part of the Cambridge Assessment Group. Cambridge Assessment is the brand name of University of Cambridge Local Examinations Syndicate (UCLES), which is itself a department of the University of Cambridge.