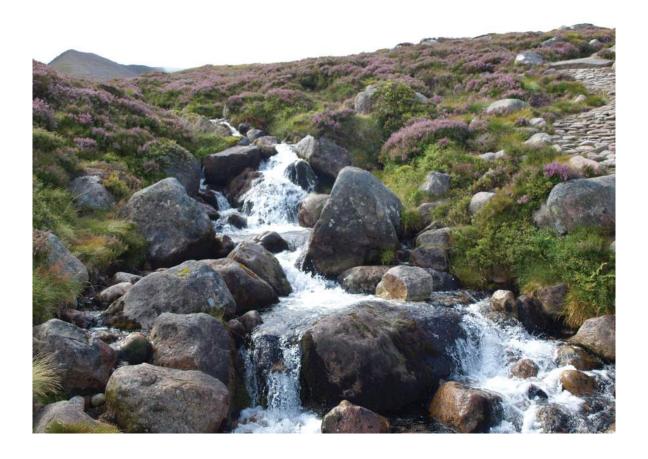

# UNIVERSITY OF CAMBRIDGE INTERNATIONAL EXAMINATIONS General Certificate of Education Ordinary Level

GEOGRAPHY 2217/12

Paper 1 October/November 2011

**INSERT** 

1 hour 45 minutes

#### READ THESE INSTRUCTIONS FIRST

The Insert contains Photograph A for Question 2, Photographs B, C and D for Question 3 and Photograph E for Question 4.



## Photograph A for Question 2



Photograph B for Question 3



## Photograph C for Question 3



**Photograph D for Question 3** 



#### **Photograph E for Question 4**



Permission to reproduce items where third-party owned material protected by copyright is included has been sought and cleared where possible. Every reasonable effort has been made by the publisher (UCLES) to trace copyright holders, but if any items requiring clearance have unwittingly been included, the publisher will be pleased to make amends at the earliest possible opportunity.

University of Cambridge International Examinations is part of the Cambridge Assessment Group. Cambridge Assessment is the brand name of University of Cambridge Local Examinations Syndicate (UCLES), which is itself a department of the University of Cambridge.